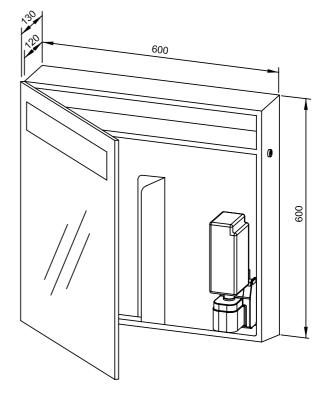

600 x 600 x 130 mm 950 ml sensor soap, 750 paper towels

- Mirror cupboard with integrated sensor liquid soap dispenser and paper towel dispenser in robust, germ-reducing and easy-care stainless steel (AISI 304).
- All-stainless steel housing; visible surfaces satin finished and brushed.
- Crystal mirror with all round 2 mm chamfer and frosted window for optional lighting set.
- Sensor liquid soap dispenser with EWAR® eModule touchfree operated soap pump.
- Designed for standard 950 ml disposable bottles of liquid soap or hand lotion.
- Also refillable with large container using the plug-in tank as an option.
- Paper towel dispenser with deep-drawn paper removal opening for easy paper removal.
- Designed for approx. 750 standard paper towels in zigzag fold. Paper size (folded): 240-250 mm x 100-115 mm.
- Accessible for refilling through lockable door.
- Keyed alike cylinder lock in corrosion-resistant zinc die-
- eModule battery-powered with two 1.5 V Baby/LR14 batte-
- Power supply available as an option.
- Wear parts can be replaced as modules.
- Mounting: With four screws through key holes and one optional anti-theft hole in the back wall
- Delivery includes fixing material, batteries, first fill with soap and one pack of paper towels.
- Weight, including single package: 19.8 kg

## Suggested text for specifications:

Mirror cupboard with integrated sensor liquid soap dispenser and paper towel dispenser in stainless steel (AISI 304) for surface mounting. All-stainless steel housing; visible surfaces satin finished and brushed. Crystal mirror with all round 2 mm chamfer and frosted window for optional lighting set. Sensor liquid soap dispenser with touch-free operated soap pump. Designed for standard 950 ml disposable bottles of liquid soap or hand lotion. Paper towel dispenser with deep-drawn paper removal opening, filling quantity approx. 750 paper towels. Accessible for refilling through lockable door. Keyed alike cylinder lock in corrosion-resistant zinc die-casting. Delivery includes fixing material, batteries, first fill with soap and one pack of paper towels.

Dimensions: 600 x 600 x 130 mm

Article No. WP650e

| Options                  | ID No.  |
|--------------------------|---------|
| Power supply for eModule | 923 060 |
| Lighting set             | 727 893 |