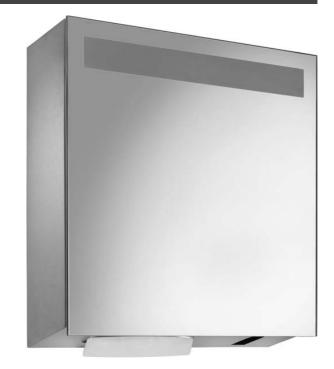

600 x 600 x 130 mm 950 ml sensor soap, 750 paper towels

- Mirror cupboard with integrated sensor liquid soap dispenser and paper towel dispenser in robust, germ-reducing and easy-care stainless steel (AISI 304).
- All-stainless steel housing; visible surfaces satin finished and brushed.
- Crystal mirror with all round 2 mm chamfer and frosted window for optional lighting set.
- Sensor liquid soap dispenser with EWAR® eModule touchfree operated soap pump.
- Designed for standard 950 ml disposable bottles of liquid soap or hand lotion.
- Also refillable with large container using the plug-in tank as an option.
- Paper towel dispenser with deep-drawn paper removal opening for easy paper removal.
- Designed for approx. 750 standard paper towels in zigzag fold. Paper size (folded): 240-250 mm x 100-115 mm.
- Accessible for refilling through lockable door.
- Keyed alike cylinder lock in corrosion-resistant zinc die-
- eModule battery-powered with two 1.5 V Baby/LR14 batte-
- Power supply available as an option.
- Wear parts can be replaced as modules.
- Mounting: With four screws through key holes and one optional anti-theft hole in the back wall
- Delivery includes fixing material, batteries, first fill with soap and one pack of paper towels.
- Weight, including single package: 19.8 kg

## Suggested text for specifications:

Mirror cupboard with integrated sensor liquid soap dispenser and paper towel dispenser in stainless steel (AISI 304) for surface mounting. All-stainless steel housing; visible surfaces satin finished and brushed. Crystal mirror with all round 2 mm chamfer and frosted window for optional lighting set. Sensor liquid soap dispenser with touch-free operated soap pump. Designed for standard 950 ml disposable bottles of liquid soap or hand lotion. Paper towel dispenser with deep-drawn paper removal opening, filling quantity approx. 750 paper towels. Accessible for refilling through lockable door. Keyed alike cylinder lock in corrosion-resistant zinc die-casting. Delivery includes fixing material, batteries, first fill with soap and one pack of paper towels.